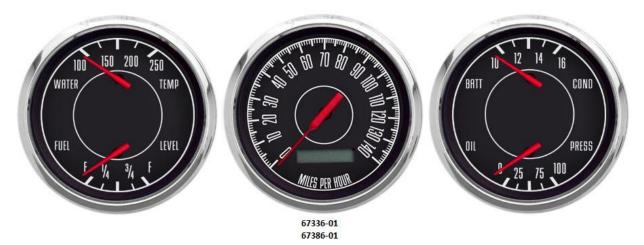

#### 67336-01 1967 3 GA 3-3/8 PROG SPEEDO, DUAL GAUGES BLACK

Kit includes 3-3/8 programmable speedometer, 2 EA 3-3/8 inch dual (water temp 100-250F, volts 8-18, oil pressure 100 PSI, fuel Empty/Full) pressure, temperature, universal adjustable 240-330hm fuel sender and GM speedometer sender with 7/8-18 thread. Universal 240-33 ohm adjustable fuel level sender, color coded wiring harness.

#### 67386-01 1967 3 GA 3-3/8 PROG SPEEDO, DUAL GAUGES BLACK FORD/CHRY

Kit includes 3-3/8 programmable speedometer, 2 EA 3-3/8 inch dual (water temp 100-250F, volts 8-18, oil pressure 100 PSI, fuel Empty/Full with 73-10 Ford/Chrysler) pressure, temperature, universal adjustable 240-33ohm fuel sender and GM speedometer sender with 7/8-18 thread, Ford style speedometer adapter, color coded wiring harness