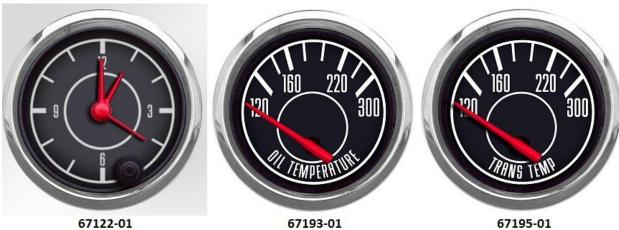

67122-01 2-1/16" CLOCK BLACK 1967 SERIES 67193-01 1967 OIL TEMP 2-1/16" W/SENDER BLACK 67195-01 1967 TRANS TEMP 2-1/16" W/SENDER BLACK

67193-01

67195-01

67194-01 1967 VAC/BOOST 2-1/16" BLACK 67123-01 2-1/16" VOLTMETER 67126-01 2-1/16" OIL PRESSURE 100 PSI W/ SENDER