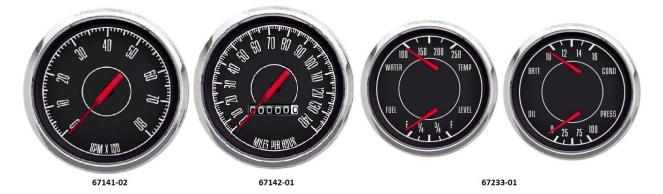

# **INDIVIDUAL GAUGES**

**67150-01** 4-3/8 SPEEDOMETER 140 MPH PROGRAMMABLE-NO SPEEDO SENDER **67151-01** 4-3/8" TACHOMETER 8K **67140-01** 3-3/8" PROGRAMMABLE SPEEDOMETER 140 MPH

67141-01 3-3/8" TACHOMETER 8K 67142-01 3-3/8" MECHANICAL SPEEDOMETER 67233-01 3-3/8" 2-1 COMBO GAUGE KIT (2 GAUGES, TEMP AND PRESSURE SENDER)