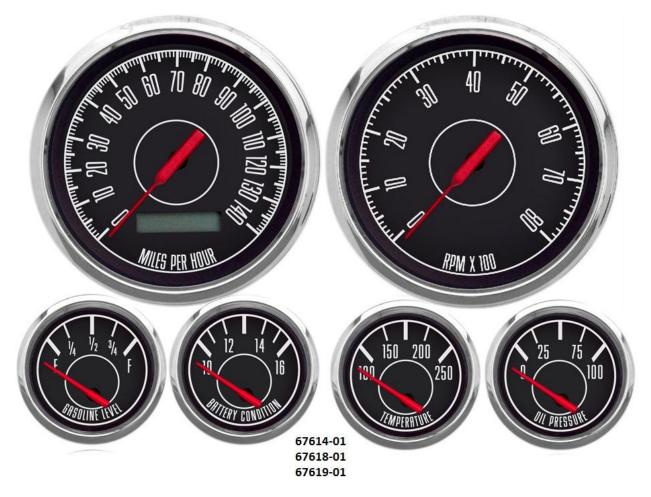

## 67614-01 1967 6 GA KIT 3-3/8 PROG SPEEDO

Kit includes 3-3/8 programmable speedometer 140 MPH, 3-3/8 tachometer 8000 RPM, 2-1/16 in fuel (E-F) temperature (100-250F) volts (10-16V) pressure (0-100 PSI). Temperature. pressure and adjustable universal 240-33 ohm fuel level senders adapter bushings, speedometer wiring harness, GM/Chrysler style speedometer sender and detailed instructions included

#### 67619-01 1967 6 GA 3-3/8 PROG SPEEDO BLACK 0-90 GM FUEL

Kit includes 3-3/8 programmable speedometer 140 MPH,3-3/8 tachometer 8000RPM,, 2-1/16 in fuel (E-F 0-90 GM range) temperature (100-250F) volts (10-16V) pressure (0-100 PSI). Temperature. pressure senders adapter bushings, speedometer wiring harness, GM/Chrysler style speedometer sender and detailed instructions included.

#### 67618-01 1967 6 GA 3-3/8 PROG SPEEDO BLACK 73-10 FORD/CHRY

Kit includes 3-3/8 programmable speedometer 140 MPH,3-3/8 tachometer 8000 RPM, 2-1/16 in fuel (E-F 73-10 Ford/Chrysler range) temperature (100-250F) volts (10-16V) pressure (0-100 PSI). Temperature. pressure senders adapter bushings, speedometer wiring harness, GM/Chrysler style speedometer sender and detailed instructions included.