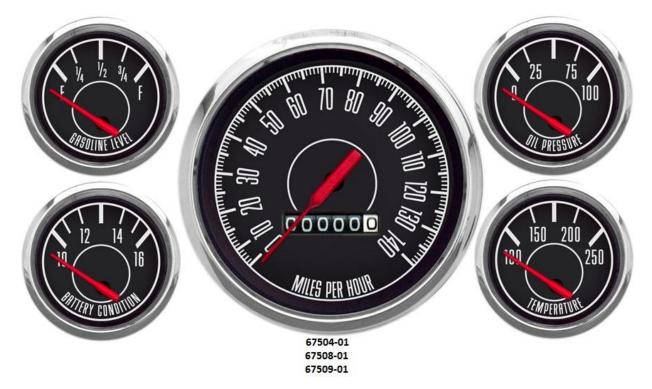

#### 67504-01 1967 5 GAUGE KIT 3-3/8 MECH SPEEDO BLACK 240-33 FUEL

Kit includes 3-3/8 mechanical speedometer (5/8-18 thread .10404 square drive) 2-1/16 in fuel (E-F) temperature (100-250F) volts (10-16V) pressure (0-100 PSI). Temperature. pressure and adjustable universal 240-33 ohm senders adapter bushings

#### 67509-01 1967 SERIES 5 GAUGE KIT 3-3/8 MECH SPEEDO BLACK 0-90 GM FUEL

Kit includes 3-3/8 mechanical speedometer (5/8-18 thread .10404 square drive) 2-1/16 in fuel (E-F 0-90 GM range) temperature (100-250F) volts (10-16V) pressure (0-100 PSI). Temperature and pressure senders adapter bushings

#### 67508-01 1967 5 GA KIT MECH SPEEDO BLACK 73-10 FORD/CHRY FUEL

Kit includes 3-3/8 mechanical speedometer (5/8-18 thread .10404 square drive) 2-1/16 in fuel (E-F 73-10 Ford/Chrysler range) temperature (100-250F) volts (10-16V) pressure (0-100 PSI). Temperature and pressure senders adapter bushings