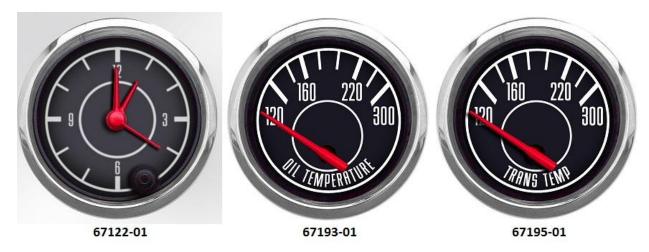

67122-01 2-1/16" CLOCK BLACK 1967 SERIES 67193-01 1967 OIL TEMP 2-1/16" W/SENDER BLACK 67195-01 1967 TRANS TEMP 2-1/16" W/SENDER BLACK

67193-01

67195-01

67194-01 1967 VAC/BOOST 2-1/16" BLACK 67123-01 2-1/16" VOLTMETER 67126-01 2-1/16" OIL PRESSURE 100 PSI W/ SENDER