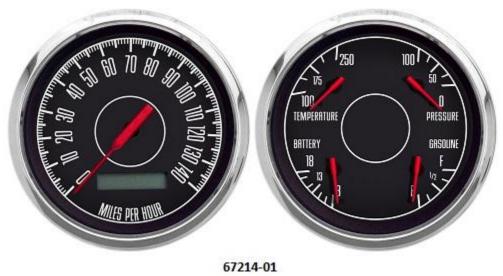

#### 67214-01 3-3/8" 2 GAUGE SET BLACK PROG SPEEDO

Kit includes 3-3/8 programmable speedometer 140 MPH, 3-3/8 quad gauge (100-250F water temp, 0-100PSI oil pressure, 8-18 volts Empty-Full fuel gauge, pressure, temperature and GM speedometer sender with 7/8-18 thread. Universal 240-33 ohm adjustable fuel level sender, color coded wiring harness and detailed instructions.