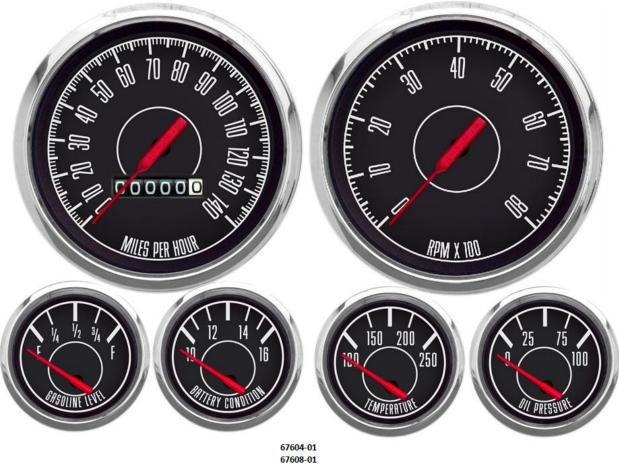

#### 67604-01 1967 SERIES 6 GAUGE KIT 3-3/8 MECH SPEEDO BLACK

Kit includes 3-3/8 mechanical speedometer (5/8-18 thread .10404 square drive), 3-3/8 tachometer 8000 RPM, 2-1/16 in fuel (E-F) temperature (100-250F) volts (10-16V) pressure (0-100 PSI). Temperature. pressure and adjustable universal 240-33 ohm senders adapter bushings.

#### 67609-01 1967 SERIES 6 GAUGE KIT 3-3/8 MECH SPEEDO BLACK 0-90 GM FUEL

Kit includes 3-3/8 mechanical speedometer (5/8-18 thread .104 square drive) 3-3/8 tachometer 8000 RPM, 2-1/16 in fuel (E-F 0-90 GM range) temperature (100-250F) volts (10-16V) pressure (0-100 PSI). Temperature and pressure senders adapter bushings and detailed instructions included

#### 67608-01 1967 6 GA KIT MECH 3-3/8 SPEEDO BLACK 73-10 FORD/CHRY FUEL

Kit includes 3-3/8 mechanical speedometer (5/8-18 thread .104 square drive), 3-3/8 tachometer 8000 RPM, 2-1/16 in fuel (E-F 73-10 Ford/Chrysler range) temperature (100-250F) volts (10-16V) pressure (0-100 PSI). Temperature and pressure senders adapter bushings and detailed instructions included.