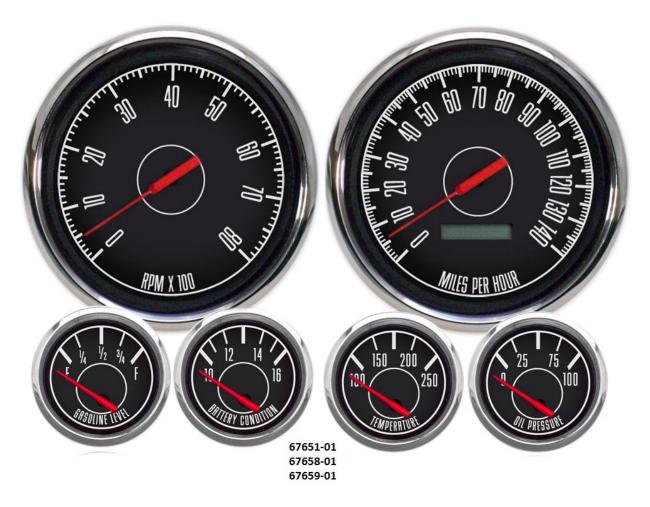

#### 67651-01 1967 6 GA 4-3/8 PROG SPEEDO BLACK 240 UNIV KIT

Kit includes 4-3/8 programmable speedometer 140 MPH, 4-3/8 tachometer 8000 RPM, 2-1/16 in fuel (E-F) temperature (100-250F) volts (10-16V) pressure (0-100 PSI). Temperature. pressure and adjustable universal 240-33 ohm fuel level senders adapter bushings, speedometer wiring harness, GM/Chrysler style speedometer sender and detailed instructions included

#### 67659-01 1967 6 GA 4-3/8 PROG SPEEDO BLACK 0-90 GM FUEL

Kit includes 4-3/8 programmable speedometer 140 MPH,4-3/8 tachometer 8000RPM,, 2-1/16 in fuel (E-F 0-90 GM range) temperature (100-250F) volts (10-16V) pressure (0-100 PSI). Temperature, pressure senders adapter bushings, speedometer wiring harness, GM/Chrysler style speedometer sender and detailed instructions included.

#### 67658-01 1967 6 GA 4-3/8 PROG SPEEDO BLACK 73-10 FORD/CHRY

Kit includes 3-3/8 programmable speedometer 140 MPH,3-3/8 tachometer 8000 RPM, 2-1/16 in fuel (E-F 73-10 Ford/Chrysler range) temperature (100-250F) volts (10-16V) pressure (0-100 PSI). Temperature. pressure senders adapter bushings, speedometer wiring harness, GM/Chrysler style speedometer sender and detailed instructions include