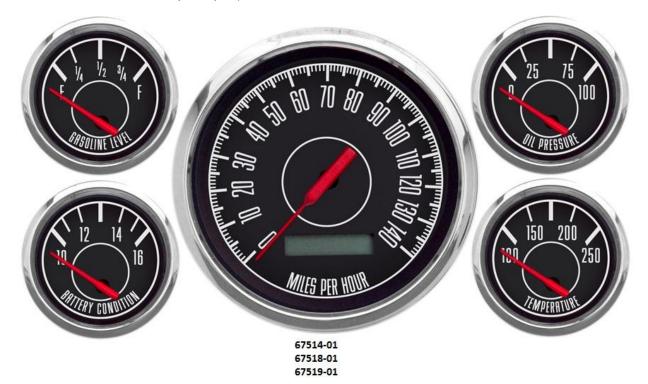

# 67514-01 1967 5 GA KIT PROG 3-3/8 SPEEDO BLACK UNIVERSAL

Kit includes 3-3/8 programmable speedometer 140 MPH, 2-1/16 in fuel (E-F) temperature (100-250F) volts (10-16V) pressure (0-100 PSI). Temperature. pressure and adjustable universal 240-33 ohm fuel level senders adapter bushings, speedometer wiring harness, GM/Chrysler style speedometer sender and detailed instructions included.

#### 67519-01 1967 5 GA 3-3/8 PROG SPEEDO BLACK 0-90 GM FUEL

Kit includes 3-3/8 programmable speedometer 140 MPH, 2-1/16 in fuel (E-F 0-90 GM range) temperature (100-250F) volts (10-16V) pressure (0-100 PSI). Temperature. pressure senders adapter bushings, speedometer wiring harness, GM/Chrysler style speedometer sender and detailed instructions included.

# 67518-01 1967 5 GA 3-3/8 PROG SPEEDO BLACK 73-10 FORD/CHRY

Kit includes 3-3/8 programmable speedometer 140 MPH, 2-1/16 in fuel (E-F 73-10 Ford/Chrysler range) temperature (100-250F) volts (10-16V) pressure (0-100 PSI). Temperature. pressure senders adapter bushings, speedometer wiring harness, GM/Chrysler style speedometer sender and detailed instructions included.