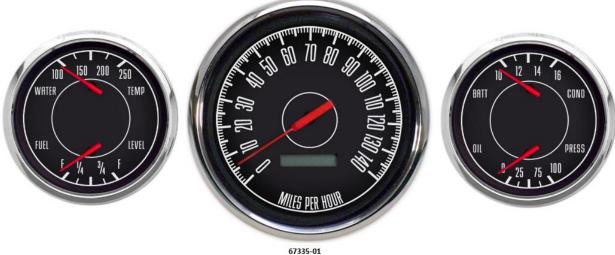

#### 67335-01 1967 3 GA KIT 4-3/8 PROG SPEEDO, 3-3/8 DUALS BLACK

Kit includes 4-3/8 programmable speedometer, 2 EA 3-3/8 inch dual (water temp 100-250F, volts 8-18, oil pressure 100 PSI, fuel Empty/Full) pressure, temperature, universal adjustable 240-330hm fuel sender and GM speedometer sender with 7/8-18 thread. Universal 240-33 ohm adjustable fuel level sender, color coded wiring harness