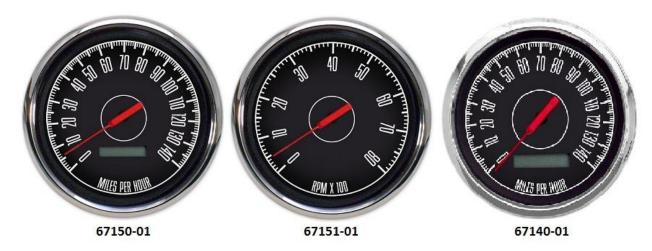

# **INDIVIDUAL GAUGES**

**67150-01** 4-3/8 SPEEDOMETER 140 MPH PROGRAMMABLE-NO SPEEDO SENDER **67151-01** 4-3/8" TACHOMETER 8K **67140-01** 3-3/8" PROGRAMMABLE SPEEDOMETER 140 MPH

67141-01 3-3/8" TACHOMETER 8K 67142-01 3-3/8" MECHANICAL SPEEDOMETER 67233-01 3-3/8" 2-1 COMBO GAUGE KIT (2 GAUGES, TEMP AND PRESSURE SENDER)