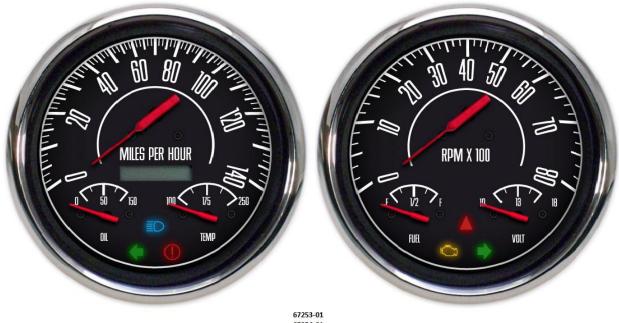

**67253-01** 1967 3-1 KIT 0-90 GM BLACK **67254-01** 1967 3-1 KIT 240-33 BLACK

67255-01 1967 3-1 KIT 73-10 FORD/CHRY BLACK

67253-01 67254-01 67255-01