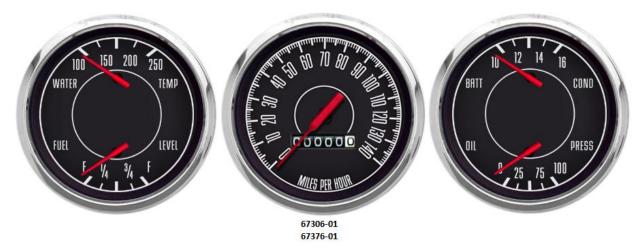

#### 67306-01 1967 3 GA 3-3/8 MECH SPEEDO, DUAL GAUGES BLACK

Kit includes 3-3/8 mechanical speedometer, 2 EA 3-3/8 inch dual (water temp 100-250F, volts 8-18, oil pressure 100 PSI, fuel Empty/Full) pressure, temperature and universal adjustable 240-33ohm fuel sender. Universal 240-33 ohm adjustable fuel level sender, color coded wiring

#### 67376-01 1967 3 GA 3-3/8 MECH SPEEDO, DUAL GAUGES BLACK FORD/CHRY

Kit includes 3-3/8 mechanical speedometer, 2 EA 3-3/8 inch dual (water temp 100-250F, volts 8-18, oil pressure 100 PSI, fuel Empty/Full 73-10 Ford/Chrysler range) pressure, temperature senders, color coded wiring harness.